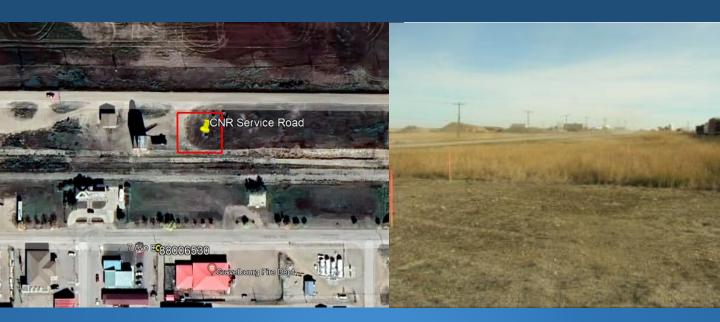

## CNR Service Road, Gravelbourg, SK

## **Property Details**

Available acres: 0.23 acres2022 Tax Assessed Value: \$1,900Future Use : Commercial/Industrial2022 Taxes: \$998.92Legal Description: BLK A PLAN 101243753 PARCEL NUMBER 144876291

Former petroleum bulk plant located along CNR Service<br/>road.The Town of Gravelbourg is located ~150km<br/>southwest of Regina, Saskatchewan.The site occupies an area of approximately 0.23 acres.Zoning is Industrial.Surrounding land uses include commercial and<br/>agricultural.Located ~150km<br/>southwest of Regina, Saskatchewan.